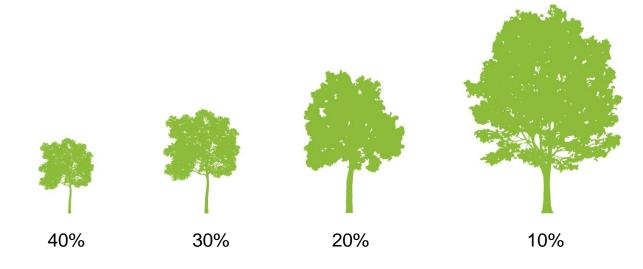

#### **IDEAL AGE DISTRIBUTION**

NOTE: Demonstrates approximate afternoon sun angle at summer solstice

PACHYSANDRA PROCUMBENS

ACER FREEMANII AUTUMN BLAZE- FALL

PHLOX STOLONIFERA

DAFFODIL ICE FOLLIES

HELLEBORUS SPP.