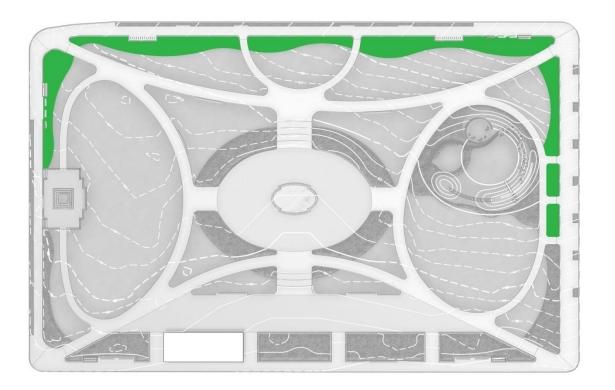

# PROJECT GOALS

REFRESH

PLAY

RELAX

**GATHER** 

PAVING/PLANTING

CHILDREN'S GARDEN

FOUNTAIN/CENTRAL PLAZA

CAFÉ/TERRACE

MAINTENANCE/OPERATIONS

# CENTRAL PLAZA & FOUNTAIN

- Reuse historic coping/maintain form
- Make edge more engaging
- Bolder water display to draw in visitors