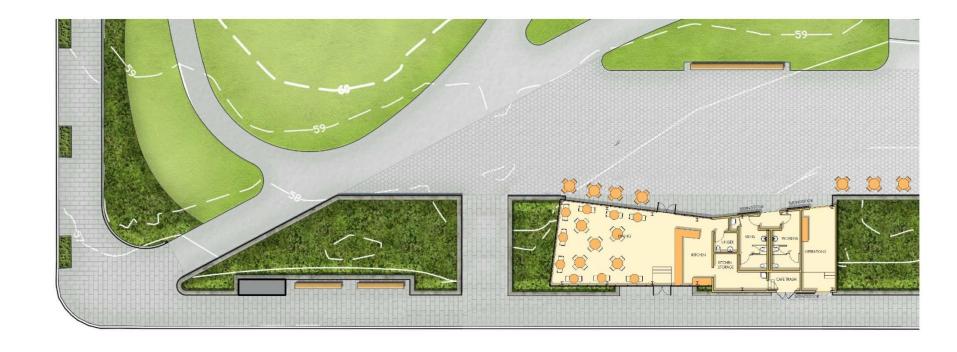

CAFÉ/TERRACE

MAINTENANCE/OPERATIONS

## CAFÉ

#### **Design Goals:**

- Scaled appropriately, maximize transparency,
   complement park activity, support 18 hour use
- Focus toward the Park with acknowledgment of the Street
- The Building is 5 sided 4 Walls and the Roof

# MAINTENANCE & OPERATIONS