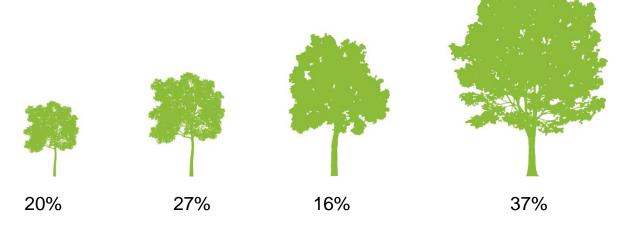

#### **IDEAL AGE DISTRIBUTION**

NOTE: Demonstrates approximate afternoon sun angle at summer solstice

PACHYSANDRA PROCUMBENS

ACER FREEMANII AUTUMN BLAZE- FALL

PHLOX STOLONIFERA

DAFFODIL ICE FOLLIES

HELLEBORUS SPP.