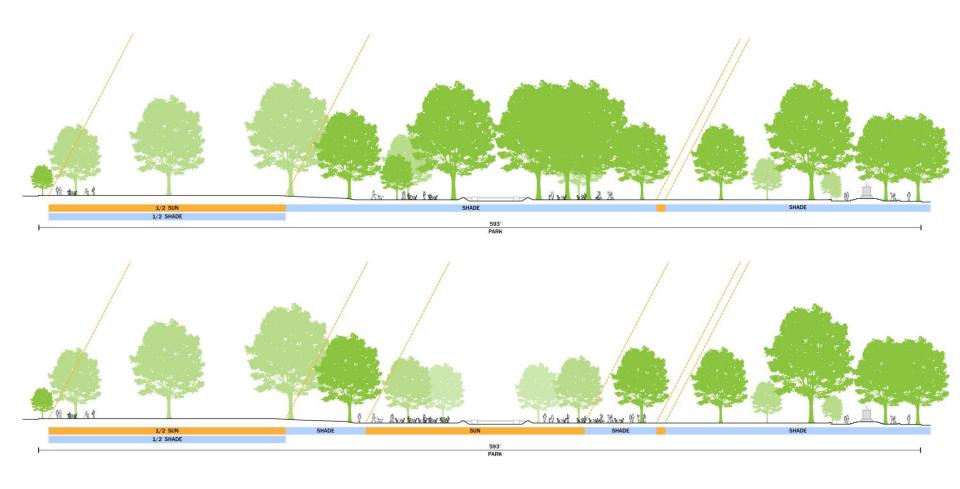

# PLANTING

- Incorporate planting with seasonal interest
- Use native/naturalized lower-maintenance species where possible
- Provide performative plantings for rain gardens
- Reference previous palettes lush quality, color/texture, space making
- Provide a variety of sun/shade conditions

#### **IDEAL AGE DISTRIBUTION**

NOTE: Demonstrates approximate afternoon sun angle at summer solstice

PACHYSANDRA PROCUMBENS

ACER FREEMANII AUTUMN BLAZE- FALL

PHLOX STOLONIFERA

DAFFODIL ICE FOLLIES

HELLEBORUS SPP.