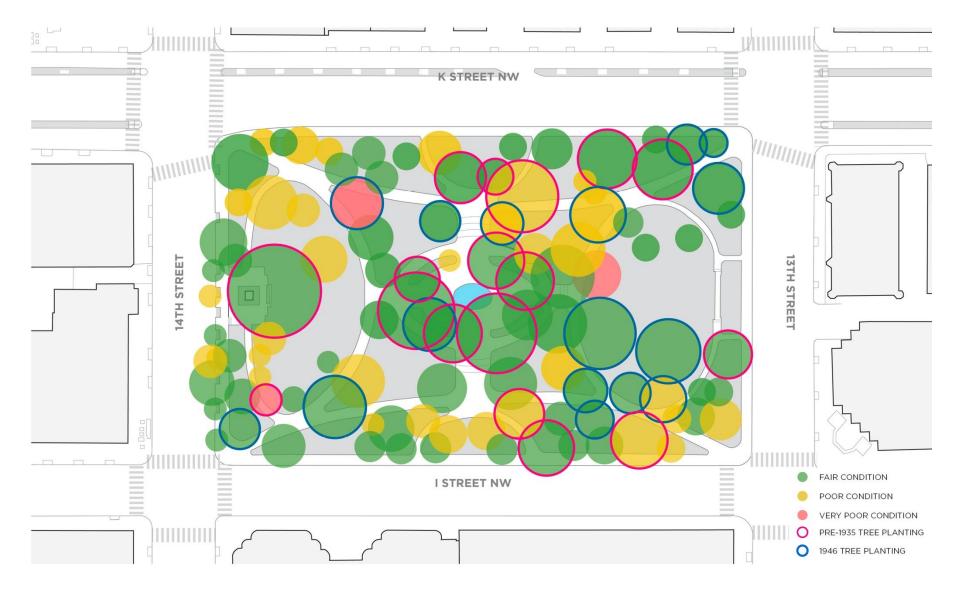

#### PARKLAND (Years 2-6 - Establishment Period)

Parkland at Franklin Park is defined as park areas that will receive regular use by the general public. It will include both large and small lawn areas, all existing and proposed trees, and fixed site furnishings, such as benches and trash bins. Parkland will require regular turf care, tree maintenance, trash removal and site furnishing maintenance.

#### Hours by Task over Time:

|                                      | Hours    | Hours     | Hours    |                                                      | Hours    | Hours     | Hours    |
|--------------------------------------|----------|-----------|----------|------------------------------------------------------|----------|-----------|----------|
| Maintenance Task                     | (Year I) | (Yrs 2-6) | (Yrs 7+) | Maintenance Task                                     | (Year I) | (Yrs 2-6) | (Yrs 7+) |
| Litter/debris removal                | 1306     | 1306      | 1306     | Rain garden inspection                               | 16       | 12        | 8        |
| Trash collection                     | 2555     | 2555      | 2555     | Spot watering (trees + planting areas)               | 216      | 88        | 24       |
| Trash pick up                        | 365      | 365       | 365      | Weeding                                              | 126      | 154       | 154      |
| Blow debris w/backpack blower        | 195      | 195       | 195      | Plant replacement                                    | 48       | 48        | 36       |
| Power wash/clean paved areas         | 147      | 147       | 147      | Seasonal horticultural care/maintenance              | 81       | 135       | 81       |
| Pavement repair/leveling             | 0        | 12        | 12       | Equipment maintenance/inspection (Children's Garden) | 10       | 20        | 30       |
| Curb and wall maintenance and repair | 0        | 2         | 2        | EWF maintenance/replacement (Children's Garden)      | 52       | 62        | 62       |
| Spread de-icer                       | 41       | 41        | 41       | Trash room maintenance                               | 10       | 20        | 20       |
| Snow removal by snow blower          | 50       | 50        | 50       | Vegetated roof maintenance                           | 20       | 20        | 20       |
| Snow/ice removal by hand             | 64       | 64        | 64       | Operations facility maintenance                      | 20       | 20        | 20       |
| Gum and graffiti removal             | 130      | 130       | 130      | Bus shelter cleaning                                 | 69       | 69        | 69       |
| Turf mowing                          | 146      | 146       | 146      | Furniture cleaning                                   | 504      | 504       | 504      |
| Turf edge trimming                   | 76       | 76        | 76       | Furniture set up and storage                         | 292      | 292       | 292      |
| Turf fertilizer application          | 25       | 25        | 25       | Drinking fountain cleaning                           | 9        | 9         | 9        |
| Turf renovation                      | 34       | 42        | 63       | Drinking fountain maintenance                        | 0        | 10        | 20       |
| Tree maintenance (new + existing)    | 78       | 100       | 132      | Bicycle rack cleaning                                | 23       | 23        | 23       |
| Mulching (trees + planting areas)    | 177      | 309       | 309      | Bicycle rack maintenance                             | 0        | 0         | 10       |
| Leaf removal                         | 62       | 62        | 62       | Electric charging station maintenance                | 10       | 20        | 30       |
| Bench cleaning                       | 83       | 83        | 83       | Lighting maintenance                                 | 0        | 20        | 30       |
| Bench repair                         | 0        | 8         | 15       | Signage maintenance                                  | 0        | 10        | 10       |
| Temporary fencing                    | 10       | 20        | 20       | Restroom cleaning                                    | 1260     | 1260      | 1260     |
| Irrigation maintenance               | 15       | 30        | 50       | Restroom repairs                                     | 20       | 40        | 50       |
| Cistern maintenance                  | 15       | 30        | 30       | Fountain skimming                                    | 92       | 92        | 92       |
| Seasonal rain garden maintenance     | 16       | 16        | 16       | Fountain maintenance                                 | 150      | 450       | 550      |