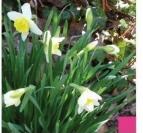

# PLANTING

- Incorporate planting with seasonal interest
- Use native/naturalized lower-maintenance species where possible
- Provide performative plantings for rain gardens
- Reference previous palettes lush quality, color/texture, space making
- Provide a variety of sun/shade conditions

#### **IDEAL AGE DISTRIBUTION**

NOTE: Demonstrates approximate afternoon sun angle at summer solstice

PACHYSANDRA PROCUMBENS

ACER FREEMANII AUTUMN BLAZE- FALL

PHLOX STOLONIFERA

DAFFODIL ICE FOLLIES

HELLEBORUS SPP.

CORNUS 'KELSYI, 24" - 30"

CORNUS KELSYI WITH CAREX

CAREX 'EVERGOLD'

TIARELLA SPP.

HOSTA SPP.

EPIMEDIUM 'FRONLEITEN'

GERANIUM MACHRORHYZUM

DAFFODIL'ICE FOLLIES'