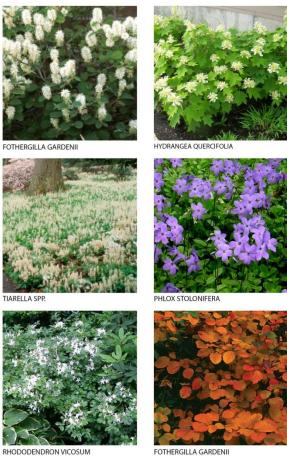

# PLANTING

- Incorporate planting with seasonal interest
- Use native/naturalized lower-maintenance species where possible
- Provide performative plantings for rain gardens
- Reference previous palettes lush quality, color/texture, space making
- Provide a variety of sun/shade conditions

#### **IDEAL AGE DISTRIBUTION**

NOTE: Demonstrates approximate afternoon sun angle at summer solstice

PACHYSANDRA PROCUMBENS

ACER FREEMANII AUTUMN BLAZE- FALL

PHLOX STOLONIFERA

DAFFODIL ICE FOLLIES

HELLEBORUS SPP.

CORNUS 'KELSYI, 24" - 30"

CORNUS KELSYI WITH CAREX

CAREX 'EVERGOLD'

TIARELLA SPP.

HOSTA SPP.

EPIMEDIUM 'FRONLEITEN'

GERANIUM MACHRORHYZUM

DAFFODIL'ICE FOLLIES'

VINCA MINOR

PACHYSANDRA PROCUMBENS

CEANOTHUS AMERICANUS

ABELIA GRANDIFLORA

FOTHERGILLA GARDENII