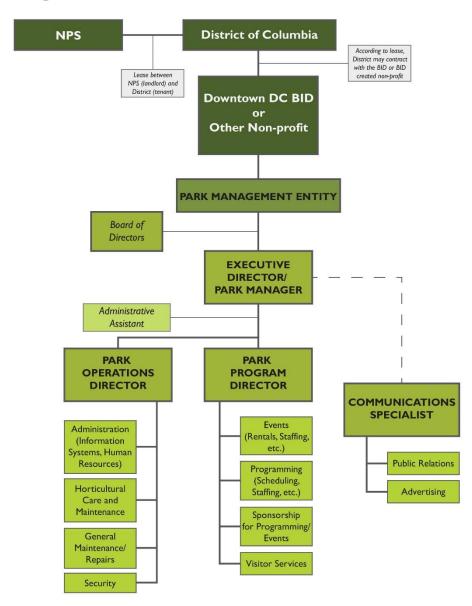

#### **ROLES + RESPONSIBILITIES**

|                 | Park Management Entity           | BID                                | Non-Profit (TBD)                | District                        | NPS                               | Notes                           |
|-----------------|----------------------------------|------------------------------------|---------------------------------|---------------------------------|-----------------------------------|---------------------------------|
|                 | Provide overall management       |                                    |                                 | Provide contractual oversight   |                                   | District may contract with the  |
| Management      | coordination of FP               |                                    |                                 | for Park Management Entity;     | Has lease with the District       | BID or other non-profit for     |
|                 | coordination of FF               |                                    |                                 | BID has operating agreement     |                                   | management of FP                |
|                 |                                  |                                    |                                 | Raise funds through Tax         |                                   |                                 |
|                 |                                  |                                    | Raise funds through             | Increment Financing District    |                                   |                                 |
| Funding         |                                  |                                    | sponsorships, grants, and other | and assessments; any on-site    | Maintain current level of funding |                                 |
|                 |                                  |                                    | fundraising efforts etc.        | revenue will be directed to     |                                   |                                 |
|                 |                                  |                                    |                                 | ongoing O+M of FP               |                                   |                                 |
|                 | Coordinate and supervise day-    |                                    |                                 |                                 | Maintain current level of         | NPS funding may be used to      |
| Maintenance     | to-day maintenance services;     | Maintain current level of          |                                 |                                 | support, either through funding   | contract maintenance services   |
| riantechance    | provide supplemental services    | support                            |                                 |                                 | or services                       | through the Park Management     |
|                 | provide supplemental services    |                                    |                                 |                                 | Of Services                       | Entity                          |
|                 | Provide/fund primary security,   |                                    |                                 | DC Police - to continue to      | Park Police - to continue to      | Primary and supplemental        |
| Security        | and any supplemental security    | Maintain current SAM presence      |                                 | provide law enforcement at      | provide law enforcement at        | security may be contracted out  |
|                 | for events                       | Trainisant carrent of the presence |                                 | current levels                  | current levels                    | to security firm or off-duty    |
|                 |                                  |                                    |                                 |                                 | 2417 2110 107 010                 | police officers                 |
|                 | Provide/secure all necessary     |                                    |                                 | Delegate permitting             |                                   | Delegation of permitting to the |
| Permitting      | permits, to the extent feasible, |                                    |                                 | reponsibility to the Park       |                                   | Park Management Entity should   |
|                 | for events/activities            |                                    |                                 | Management Entity to the        |                                   | be the objective                |
|                 | Develop and oversee all non-     |                                    |                                 |                                 |                                   |                                 |
|                 | NPS programming activities in    |                                    |                                 | Provide enhanced programming    | Provide enhanced programming      |                                 |
| Programming     | FP; coordinate District and NPS  |                                    |                                 | related to recreation and play  | related to interpretation and     |                                 |
|                 | programming activities with FP   |                                    |                                 |                                 | education                         |                                 |
|                 | programming and events           |                                    |                                 |                                 |                                   |                                 |
| Volunteer       | Oversee/coordinate volunteer     |                                    |                                 |                                 | Oversee/coordinate volunteer      | Shared responsibility           |
| Coordination    | activities                       |                                    |                                 |                                 | activities                        |                                 |
|                 | Serve as lead for all            |                                    |                                 |                                 | Provide communications for        |                                 |
| Communications/ | communications/ marketing        |                                    |                                 |                                 | NPS programming and               |                                 |
| Marketing       | related to programming, events,  |                                    |                                 |                                 | volunteer efforts                 |                                 |
|                 | volunteer efforts, etc.          |                                    |                                 |                                 | 1010110001 0110100                |                                 |
| Advocacy        | Oversee all advocacy efforts on  | Participate in advocacy efforts    | Participate in advocacy efforts | Participate in advocacy efforts | Participate in advocacy efforts   |                                 |
| ,               | behalf of FP                     | ,                                  | ,                               |                                 | ,                                 |                                 |
|                 | Responsible for selection of     |                                    |                                 | Coordinate as necessary for     |                                   |                                 |
|                 | vendors/ concessionaires (all    |                                    |                                 | permitting of all on-site       |                                   |                                 |
| Revenue         | park generated revenue will be   |                                    |                                 | vendors/ concessionaires; Park  |                                   |                                 |
|                 | used to offset O+M costs)        |                                    |                                 | Management Entity to retain all |                                   |                                 |
|                 |                                  |                                    |                                 | revenues                        |                                   |                                 |

#### **ORGANIZATIONAL CHART**

Warranty Year

| YEAR I (Warranty Year)                        |       |       |             |             |                                                                                                         |
|-----------------------------------------------|-------|-------|-------------|-------------|---------------------------------------------------------------------------------------------------------|
| Operating Costs for Franklin Park             | Hrs   | \$/hr | Cost        | Total       | Comments                                                                                                |
| Washington, DC                                |       |       |             | Cost        |                                                                                                         |
| Park Maintenance                              |       |       |             |             |                                                                                                         |
| Maintenance Personnel                         |       |       |             |             |                                                                                                         |
| In-house park staff (semi-skilled)            | 7234  | \$22  | \$159,156   |             | General cleaning and maintenance                                                                        |
| In-house park staff (skilled)                 | 634   | \$29  | \$18,380    |             | General cleaning and maintenance                                                                        |
| Contracted horticultural service              | 451   | \$55  | \$24,805    |             | Horticultural care and maintenance                                                                      |
| Contracted tree service                       | 78    | \$100 | \$7,800     |             | Tree care and maintenance (tradesperson + helper)                                                       |
|                                               |       |       |             |             | Irrigation, water feature, facilities, etc. (tradesperson +                                             |
| Contracted trades                             | 220   | \$115 | \$25,300    |             | helper)                                                                                                 |
| Subtotal Maintenance Personnel                | 8617  |       |             | \$235,442   | 199.19                                                                                                  |
| Maintenance Expenses                          |       |       |             |             |                                                                                                         |
| First year materials & supplies               |       |       | \$94,370    |             | See Appendix (Table A-25)                                                                               |
| Pest control                                  |       |       | \$10,000    |             | Non-horticultural rodent/pest control                                                                   |
| Replacement plants                            |       |       | \$15,000    |             | Any damaged plant material not covered under guarantee during first year (approx. 3% of planting areas) |
| Equipment maintenance                         |       |       | \$1,000     |             | Some costs covered under warranty during first year                                                     |
| Equipment rental                              |       |       | \$5,000     |             | Rental of bucket truck, etc.                                                                            |
| Water feature materials/replacement parts     |       |       | \$0         |             | Warranty Period                                                                                         |
| Facility replacement costs                    |       |       | \$0         |             | Warranty Period                                                                                         |
| Electrical                                    |       |       | \$50,000    |             | Lighting, water feature, facilities (temporary estimate)                                                |
| Water                                         |       |       | \$50,000    |             | Irrigation, water feature, facilities (temporary estimate)                                              |
| Storage facility rental                       |       |       | \$6,600     |             | Off-site storage of large equipment and materials                                                       |
| Uniforms & communication devices              |       |       | \$10,000    |             | All-weather gear, radios                                                                                |
| Subtotal Maintenance Expenses                 |       |       | 410,000     | \$241,970   | y an included grant, restore                                                                            |
| Total Maintenance Costs                       |       |       |             | \$477,412   |                                                                                                         |
| Park Security & Monitoring                    |       |       |             |             |                                                                                                         |
| Security supervisor                           | 2,920 | \$35  | \$102,200   |             | Security supervisor (1/3 time)                                                                          |
| Security staff                                | 8,760 | \$25  | \$219,000   |             | Contracted security to provide I person patrol (24/7)                                                   |
| Indirect costs (25%)                          |       |       | \$80,300    |             |                                                                                                         |
| Park Monitor                                  | 1,344 | \$20  | \$26,880    |             | Seasonal uniformed presence for Children's Garden and fountain plaza (24-week peak season, 8hrs/day)    |
| Subtotal Park Security                        |       |       |             | \$428,380   | iountain piaza (27-week peak season, om stuay)                                                          |
| Programming                                   |       |       |             |             |                                                                                                         |
| Program/event support                         | 2,500 | \$15  | \$37,500    |             | Staffing for programs and events                                                                        |
|                                               |       |       | 10-22-10-22 |             | Allowance for temporary rental of stage, AV equipment,                                                  |
| Rentals and miscellaneous event-related costs |       |       | \$75,000    |             | portable toilets, etc. for Park Management Entity<br>sponsored events/activities                        |
| Materials & supplies                          |       |       | \$50,000    |             | Advertising/communications for events, program                                                          |
| Deltarous San Camero I Control                |       |       | \$30,000    | #1/2 F00    | infrastructure (e.g. art cart, yoga mats, etc.)                                                         |
| Subtotal Programming                          |       |       |             | \$162,500   |                                                                                                         |
| Administrative                                |       |       |             |             |                                                                                                         |
| Executive Director                            |       |       | \$62,500    |             | I/2 time                                                                                                |
| Operations Director                           |       |       | \$85,000    |             |                                                                                                         |
| Program Director                              |       |       | \$80,000    |             |                                                                                                         |
| Communications Specialist                     |       |       | \$18,500    |             | I/3 time                                                                                                |
| Administrative Assistant                      |       |       | \$30,000    |             |                                                                                                         |
| Indirect costs (25%)                          |       |       | \$69,000    |             |                                                                                                         |
| Liability insurance                           |       |       | \$48,000    |             |                                                                                                         |
| Office expenses                               |       |       | \$10,000    |             | Office materials/supplies, IT, etc.                                                                     |
| Subtotal Administrative                       |       |       |             | \$403,000   |                                                                                                         |
| TOTAL                                         |       |       |             | \$1,471,292 |                                                                                                         |
| Annual Capital Replacement                    |       |       |             | \$1,471,292 |                                                                                                         |
| Annual Capital Replacement                    |       |       |             | \$105,000   |                                                                                                         |