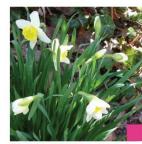

#### **IDEAL AGE DISTRIBUTION**

NOTE: Demonstrates approximate afternoon sun angle at summer solstice

PACHYSANDRA PROCUMBENS

ACER FREEMANII AUTUMN BLAZE- FALL

PHLOX STOLONIFERA

DAFFODIL ICE FOLLIES

HELLEBORUS SPP.

CORNUS 'KELSYI, 24" - 30"

CORNUS KELSYI WITH CAREX

CAREX 'EVERGOLD'

TIARELLA SPP.

HOSTA SPP.

EPIMEDIUM 'FRONLEITEN'

GERANIUM MACHRORHYZUM

DAFFODIL'ICE FOLLIES'