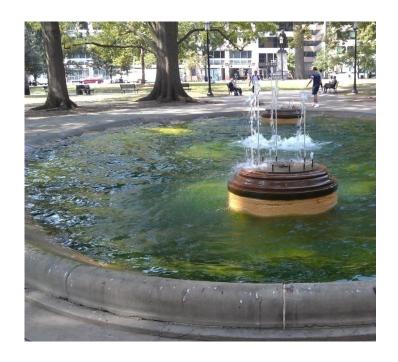

# CENTRAL PLAZA & FOUNTAIN

- Reuse historic coping/maintain form
- Make edge more engaging
- Bolder water display to draw in visitors