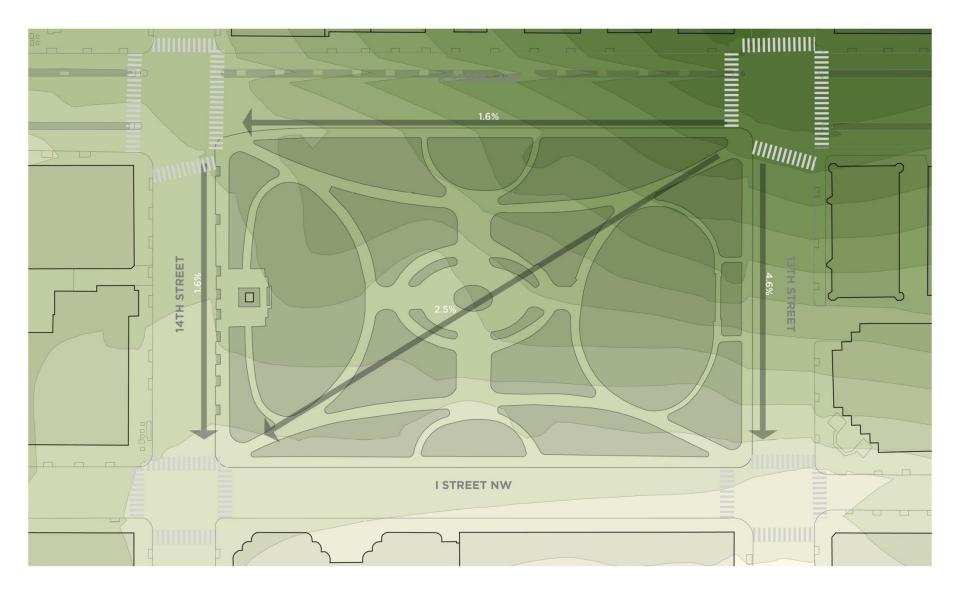

## PAVING

- Coordinate with DDOT and NPS standard materials
- Reuse bluestone
- Specify durable materials
- Cool palette

# PLANTING

- Incorporate planting with seasonal interest
- Use native/naturalized lower-maintenance species where possible
- Provide performative plantings for rain gardens
- Reference previous palettes lush quality, color/texture, space making
- Provide a variety of sun/shade conditions