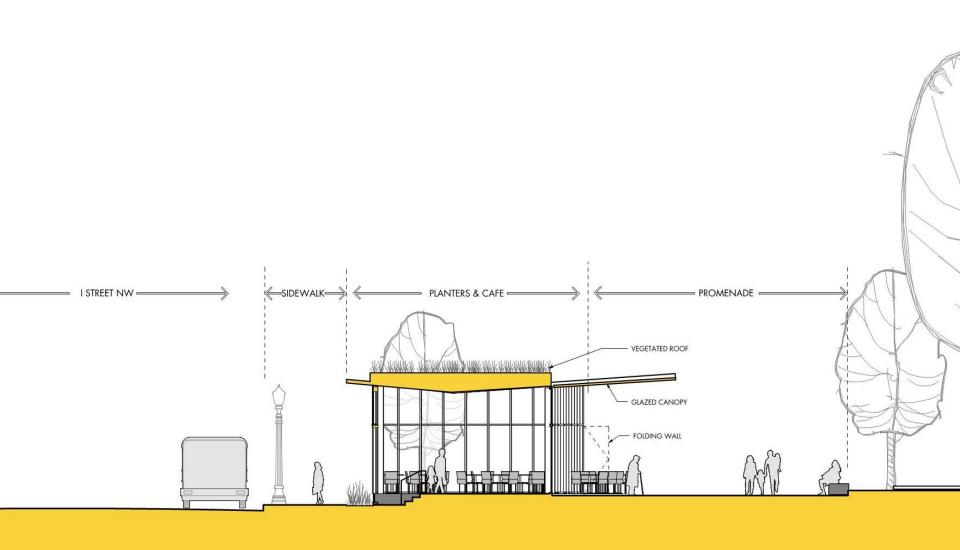

#### **Design Goals:**

- Scaled appropriately, maximize transparency,
   complement park activity, support 18 hour use
- Focus toward the Park with acknowledgment of the Street
- The Building is 5 sided 4 Walls and the Roof

**Contemporary Use of Materials – Stone, Wood, Glass** 

#### **Sustainability Focus:**

- Integrated Stormwater and Landscape
- Building is 4 Seasons, and Climate Responsive