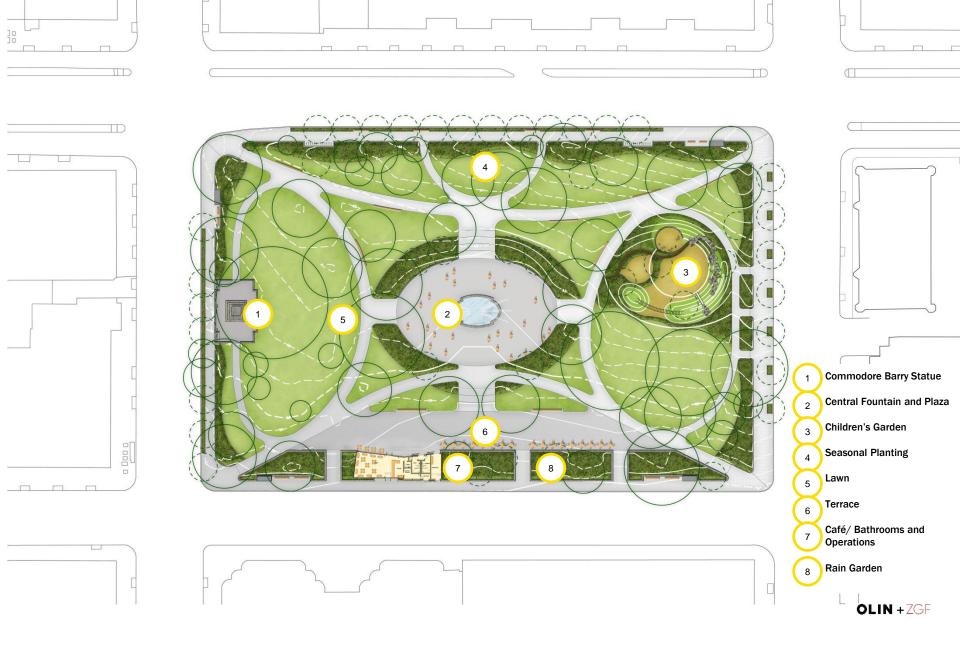

# CHILDREN'S GARDEN

- Children's garden where children from local school, childcare centers and local families can play
- Create space for interpretive and spontaneous play
- Cultivate imagination and promote environmental education
- Create sense of enclosure through planting and grading
- Reference larger environmental context / Rock Creek Park

# CENTRAL PLAZA & FOUNTAIN

- Reuse historic coping/maintain form
- Make edge more engaging
- Bolder water display to draw in visitors

## CAFÉ