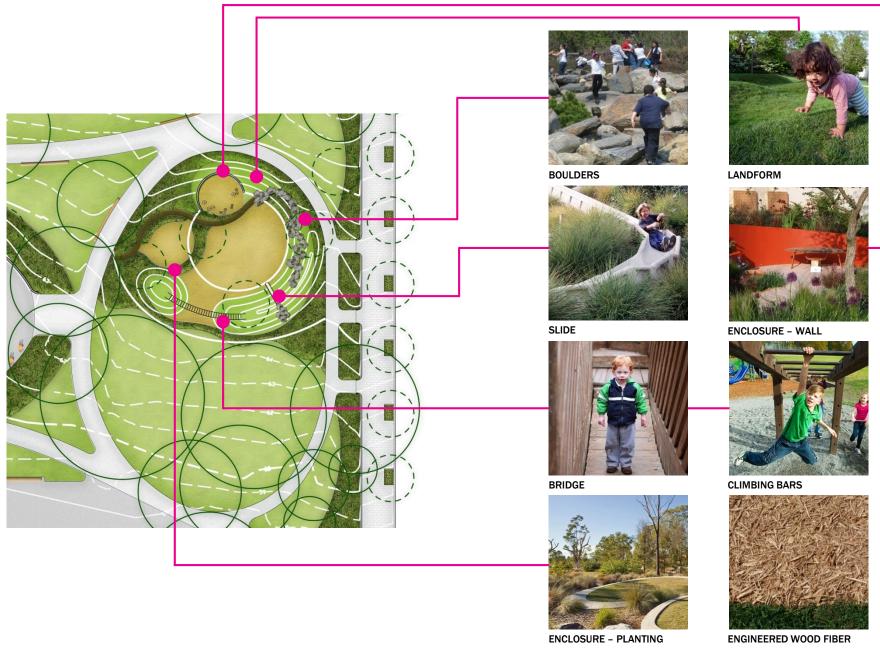

# CHILDREN'S GARDEN

- Children's garden where children from local school, childcare centers and local families can play
- Create space for interpretive and spontaneous play
- Cultivate imagination and promote environmental education
- Create sense of enclosure through planting and grading
- Reference larger environmental context / Rock Creek Park

CHILDREN'S GARDEN - POTOMAC WATERSHED