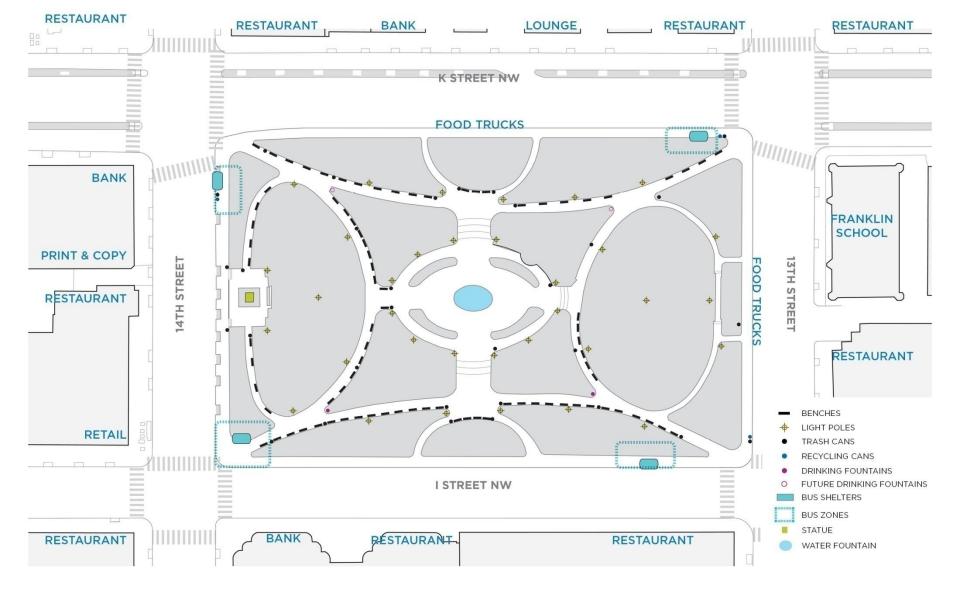

## PAVING

- Coordinate with DDOT and NPS standard materials
- Reuse bluestone
- Specify durable materials
- Cool palette

# PLANTING

- Incorporate planting with seasonal interest
- Use native/naturalized lower-maintenance species where possible
- Provide performative plantings for rain gardens
- Reference previous palettes lush quality, color/texture, space making
- Provide a variety of sun/shade conditions

# CENTRAL PLAZA & FOUNTAIN

- Reuse historic coping/maintain form
- Make edge more engaging
- Bolder water display to draw in visitors