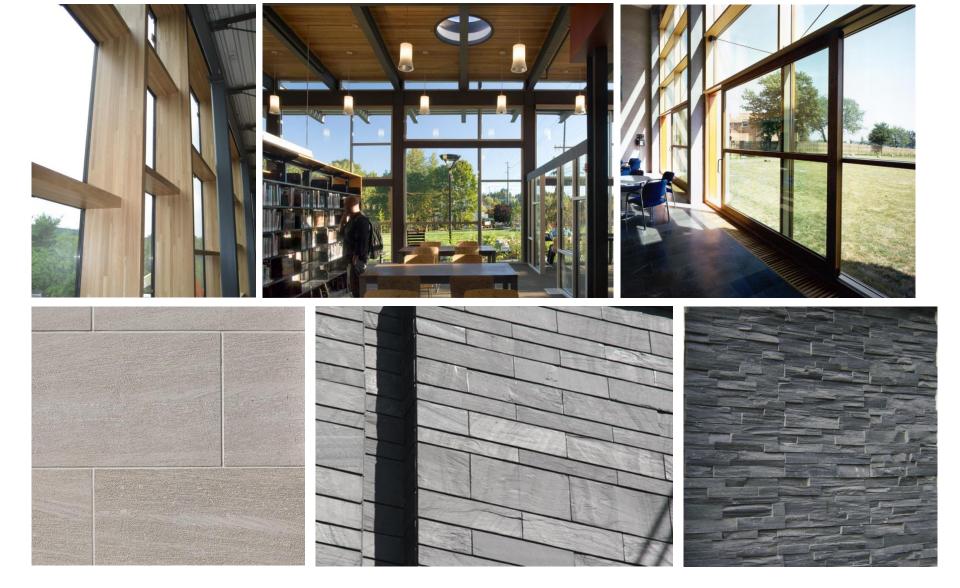

#### **Design Goals:**

- Scaled appropriately, maximize transparency,
   complement park activity, support 18 hour use
- Focus toward the Park with acknowledgment of the Street
- The Building is 5 sided 4 Walls and the Roof

**Contemporary Use of Materials – Stone, Wood, Glass** 

#### **Sustainability Focus:**

- Integrated Stormwater and Landscape
- Building is 4 Seasons, and Climate Responsive