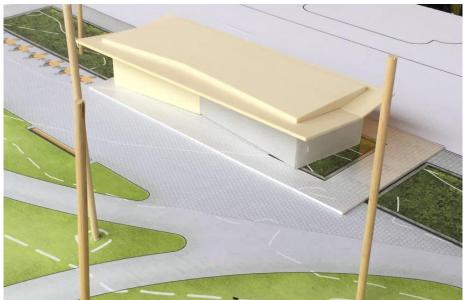

## CAFÉ

#### **Design Goals:**

- Scaled appropriately, maximize transparency,
   complement park activity, support 18 hour use
- Focus toward the Park with acknowledgment of the Street
- The Building is 5 sided 4 Walls and the Roof

**Contemporary Use of Materials – Stone, Wood, Glass** 

#### **Sustainability Focus:**

- Integrated Stormwater and Landscape
- Building is 4 Seasons, and Climate Responsive