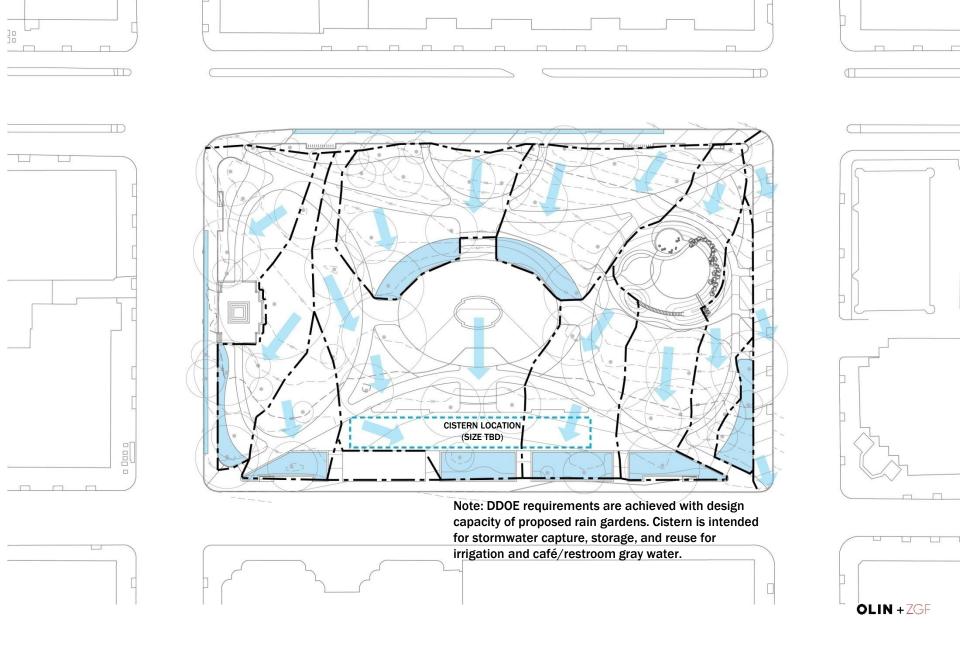

Defining Landscape Types + Associated Maintenance Tasks for Franklin Park:

- Hardscape
- Parkland (park areas that will receive regular use by the general public; includes lawn areas, trees, fixed site furnishings, such as benches + trash bins
- Planted areas, beds and rain gardens
- Children's Garden
- Restrooms
- Interactive fountain
- Irrigation system + cistern
- Additional site features