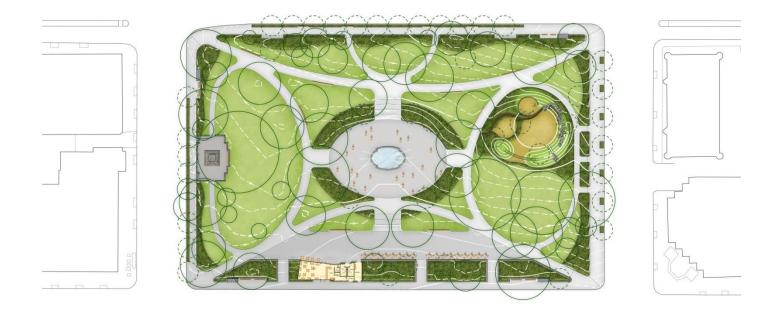

# PROJECT GOALS

REFRESH

PLAY

RELAX

**GATHER** 

PAVING/PLANTING

CHILDREN'S GARDEN

FOUNTAIN/CENTRAL PLAZA

# CHILDREN'S GARDEN

- Children's garden where children from local school, childcare centers and local families can play
- Create space for interpretive and spontaneous play
- Cultivate imagination and promote environmental education
- Create sense of enclosure through planting and grading
- Reference larger environmental context / Rock Creek Park

# CENTRAL PLAZA & FOUNTAIN

- Reuse historic coping/maintain form
- Make edge more engaging
- Bolder water display to draw in visitors