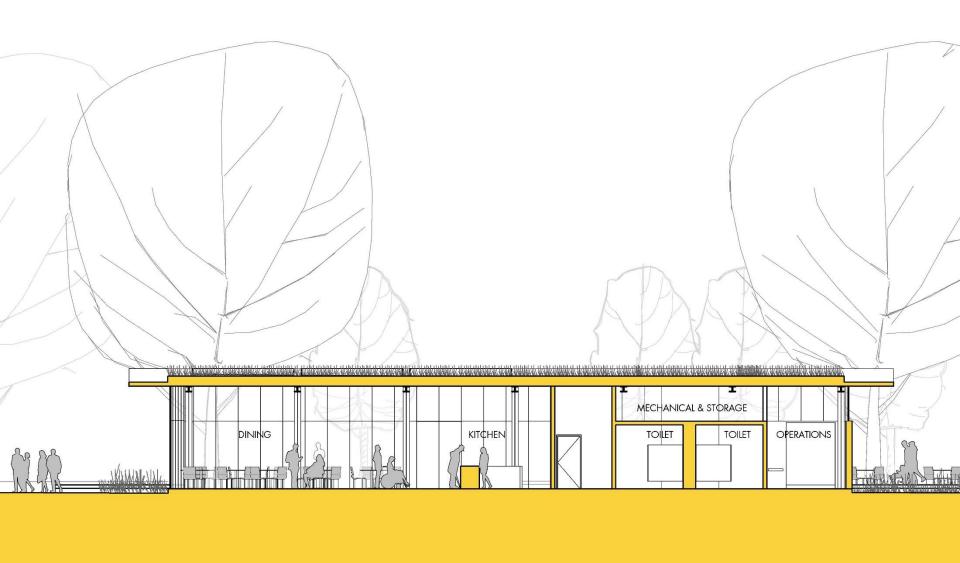

CAFÉ/TERRACE

MAINTENANCE/OPERATIONS

#### **Design Goals:**

- Scaled appropriately, maximize transparency,
   complement park activity, support 18 hour use
- Focus toward the Park with acknowledgment of the Street
- The Building is 5 sided 4 Walls and the Roof