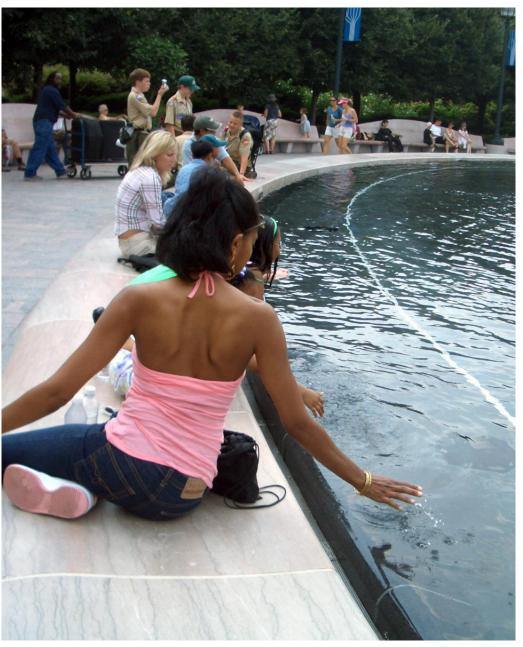

# CENTRAL PLAZA & FOUNTAIN

- Reuse historic coping/maintain form
- Make edge more engaging
- Bolder water display to draw in visitors