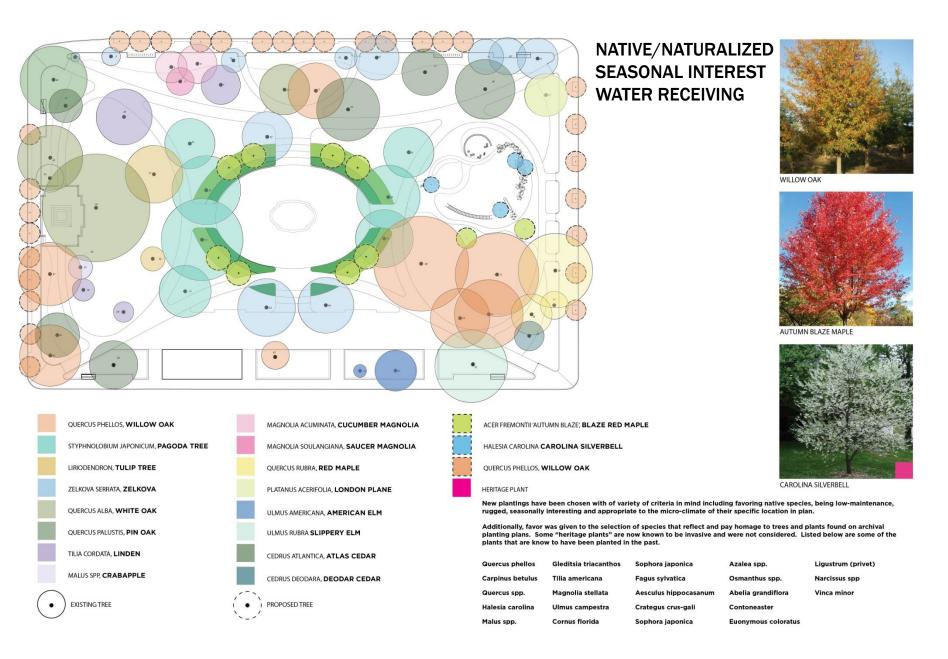

# PLANTING

- Incorporate planting with seasonal interest
- Use native/naturalized lower-maintenance species where possible
- Provide performative plantings for rain gardens
- Reference previous palettes lush quality, color/texture, space making
- Provide a variety of sun/shade conditions