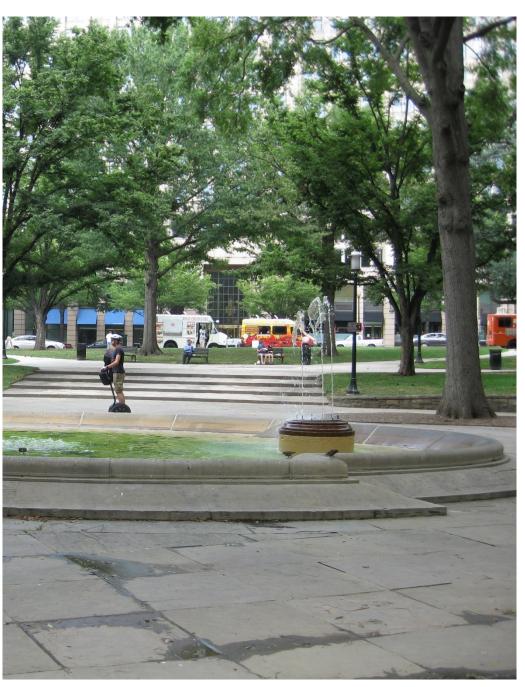

# CENTRAL PLAZA & FOUNTAIN

- Reuse historic coping/maintain form
- Make edge more engaging
- Bolder water display to draw in visitors