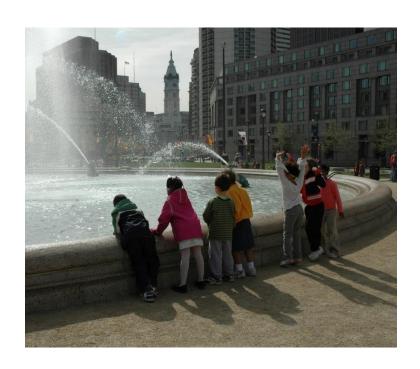

# CENTRAL PLAZA & FOUNTAIN

- Reuse historic coping/maintain form
- Make edge more engaging
- Bolder water display to draw in visitors