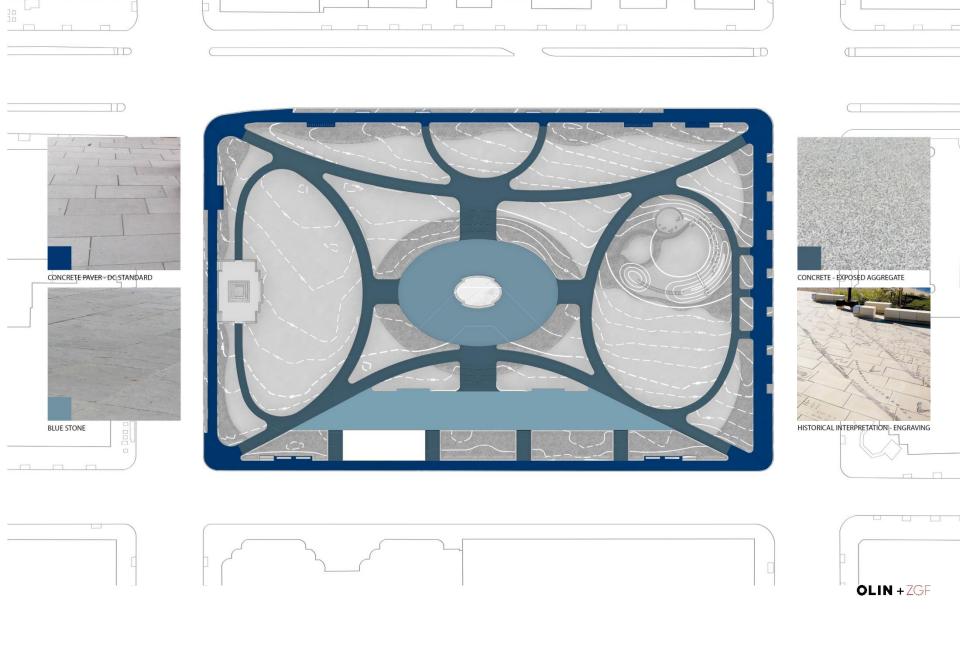

## PAVING

- Coordinate with DDOT and NPS standard materials
- Reuse bluestone
- Specify durable materials
- Cool palette

# PLANTING

- Incorporate planting with seasonal interest
- Use native/naturalized lower-maintenance species where possible
- Provide performative plantings for rain gardens
- Reference previous palettes lush quality, color/texture, space making
- Provide a variety of sun/shade conditions

# CENTRAL PLAZA & FOUNTAIN

- Reuse historic coping/maintain form
- Make edge more engaging
- Bolder water display to draw in visitors

# CHILDREN'S GARDEN

- Children's garden where children from local school, childcare centers and local families can play
- Create space for interpretive and spontaneous play
- Cultivate imagination and promote environmental education
- Create sense of enclosure through planting and grading
- Reference larger environmental context / Rock Creek Park