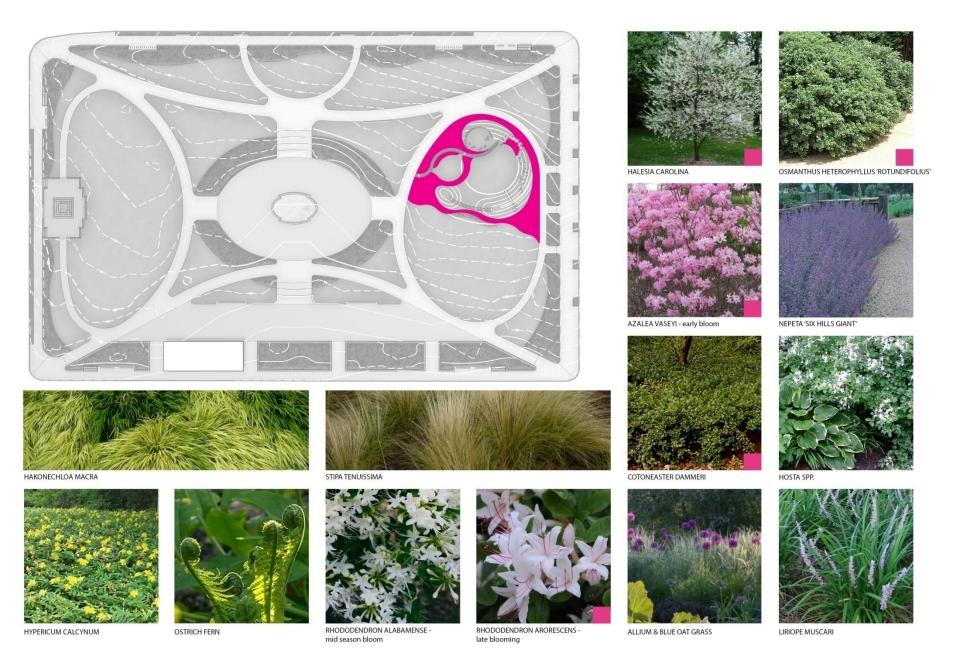

# PLANTING

- Incorporate planting with seasonal interest
- Use native/naturalized lower-maintenance species where possible
- Provide performative plantings for rain gardens
- Reference previous palettes lush quality, color/texture, space making
- Provide a variety of sun/shade conditions

#### **IDEAL AGE DISTRIBUTION**

NOTE: Demonstrates approximate afternoon sun angle at summer solstice

PACHYSANDRA PROCUMBENS

ACER FREEMANII AUTUMN BLAZE- FALL

PHLOX STOLONIFERA

DAFFODIL ICE FOLLIES

HELLEBORUS SPP.

CORNUS 'KELSYI, 24" - 30"

CORNUS KELSYI WITH CAREX

CAREX 'EVERGOLD'

TIARELLA SPP.

HOSTA SPP.

EPIMEDIUM 'FRONLEITEN'

GERANIUM MACHRORHYZUM

DAFFODIL'ICE FOLLIES'

VINCA MINOR

PACHYSANDRA PROCUMBENS

CEANOTHUS AMERICANUS

ABELIA GRANDIFLORA

FOTHERGILLA GARDENII

# CHILDREN'S GARDEN

- Children's garden where children from local school, childcare centers and local families can play
- Create space for interpretive and spontaneous play
- Cultivate imagination and promote environmental education
- Create sense of enclosure through planting and grading
- Reference larger environmental context / Rock Creek Park

CHILDREN'S GARDEN - POTOMAC WATERSHED

# CENTRAL PLAZA & FOUNTAIN

- Reuse historic coping/maintain form
- Make edge more engaging
- Bolder water display to draw in visitors