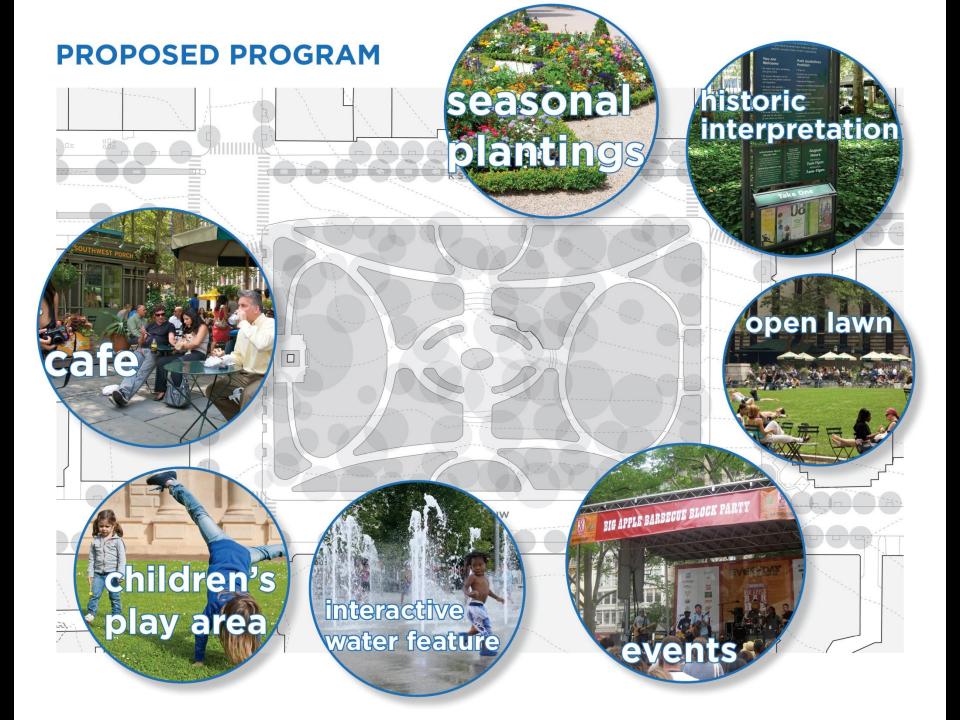

# CHILDREN'S GARDEN

- Children's garden where children from local school, childcare centers and local families can play
- Create space for interpretive and spontaneous play
- Cultivate imagination and promote environmental education
- Create sense of enclosure through planting and grading
- Reference larger environmental context / Rock Creek Park

# CENTRAL PLAZA & FOUNTAIN

- Reuse historic coping/maintain form
- Make edge more engaging
- Bolder water display to draw in visitors

## CAFÉ

#### **PROGRAMMING**

In addition to larger events, small-scale events and activities are important because they:

- Don't adversely affect the park landscape
- Can be changed regularly to meet user needs
- Attract a wider audience
- Develop a sense of ownership towards the park
- Help the park become an extension of the community