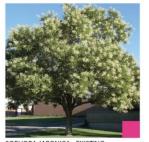

#### **IDEAL AGE DISTRIBUTION**

NOTE: Demonstrates approximate afternoon sun angle at summer solstice

PACHYSANDRA PROCUMBENS

ACER FREEMANII AUTUMN BLAZE- FALL

PHLOX STOLONIFERA

DAFFODIL ICE FOLLIES

HELLEBORUS SPP.