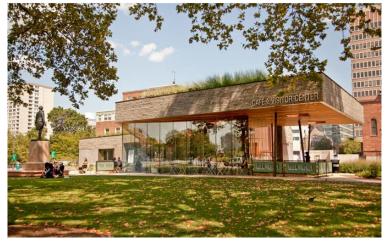

## CAFÉ

#### **Design Goals:**

- Scaled appropriately, maximize transparency,
   complement park activity, support 18 hour use
- Focus toward the Park with acknowledgment of the Street
- The Building is 5 sided 4 Walls and the Roof

**Contemporary Use of Materials – Stone, Wood, Glass** 