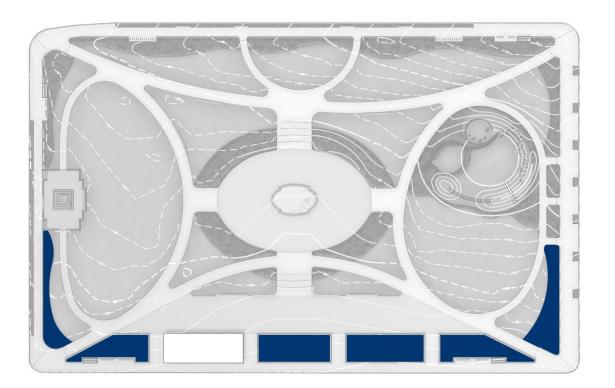

# PROJECT GOALS

REFRESH

PLAY

RELAX

**GATHER** 

PAVING/PLANTING

CHILDREN'S GARDEN

FOUNTAIN/CENTRAL PLAZA

CAFÉ/TERRACE

MAINTENANCE/OPERATIONS

## PAVING

- Coordinate with DDOT and NPS standard materials
- Reuse bluestone
- Specify durable materials
- Cool palette

# PLANTING

- Incorporate planting with seasonal interest
- Use native/naturalized lower-maintenance species where possible
- Provide performative plantings for rain gardens
- Reference previous palettes lush quality, color/texture, space making
- Provide a variety of sun/shade conditions

# CHILDREN'S GARDEN

- Children's garden where children from local school, childcare centers and local families can play
- Create space for interpretive and spontaneous play
- Cultivate imagination and promote environmental education
- Create sense of enclosure through planting and grading
- Reference larger environmental context / Rock Creek Park

# CENTRAL PLAZA & FOUNTAIN

- Reuse historic coping/maintain form
- Make edge more engaging
- Bolder water display to draw in visitors