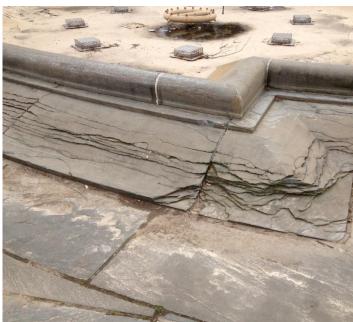

# CENTRAL PLAZA & FOUNTAIN

- Reuse historic coping/maintain form
- Make edge more engaging
- Bolder water display to draw in visitors